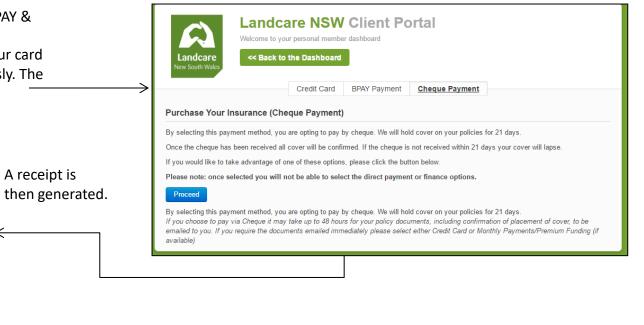

For **Cheque** payment – you will have 21 days hold cover to allow enough time to gather required signatures and post the cheque to the broker. Details of which are on the remittance slip

|                               | Notice X                                                                                                                                                                            |               |
|-------------------------------|-------------------------------------------------------------------------------------------------------------------------------------------------------------------------------------|---------------|
| Purchase Y                    | The due date for this payment is 10-03-2017.                                                                                                                                        |               |
| A remittance sl               | As this date is after one or more of your policies has commenced, a cover note will be in<br>place for any applicable policies for 7 days from the commencement date of the policy. |               |
| Available offline             | Payment must be made within this time or the insurance cover will expire.                                                                                                           |               |
| lf you would lik              | If you accept this and wish to proceed, please check the box below and click continue.                                                                                              |               |
| Please note: o<br>Email Remit | I agree that cover will be in place for a period of 7 days from the commencement<br>date and will expire if payment is not made after this time.                                    |               |
| Email Remit                   | date and will expire if payment is not made after this time.                                                                                                                        | lacement of d |