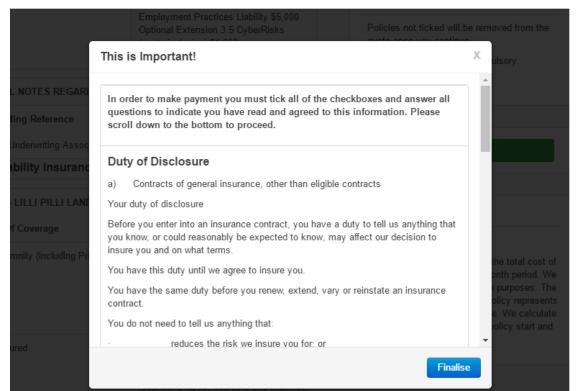

#### **Duty of Disclosure**

A pop up box appears with important information relating to your Duty of Disclosure. You must read all the information carefully before proceeding.