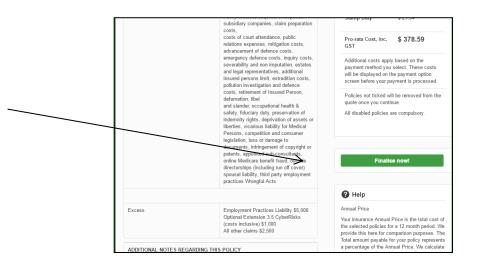

When you are satisfied that you have completed each section and chosen the best cover for your group, click Purchase Now

If you would like to review the information in full or discuss it with another group member, click Send Quote to receive the quote information by email.

If you are satisfied that you have chosen your desired level of cover per policy, click on Finalise now! To take you to the payment gateway.

#### **Duty of Disclosure**

A pop up box appears with important information relating to your Duty of Disclosure. You must read all the information carefully before proceeding.