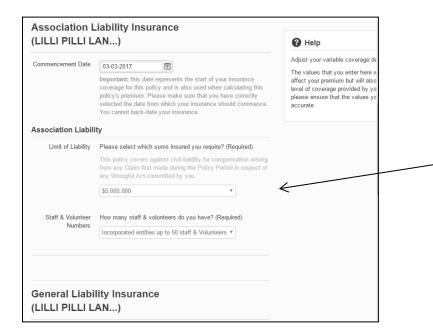

Groups have \$1m, \$2m & \$5m cover options. The portal calculates the incremental premium instantly for you to assess whether it is financially worthwhile for your group.

\$5million of PI is required by some grant bodies eg Large Grants program administered by OEH.

Please also indicate whether you group has up to 20 Staff & Volunteers, between 21 and 50 Staff/Volunteers or 51+ Staff/volunteers.

Selecting your insurance policies continued...