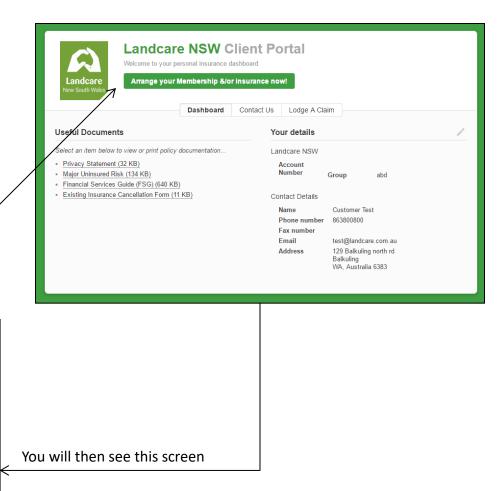

When you have registered, your log in will take you to this screen, your "Dashboard".

Here you will find a list of Useful Documents and an overview of Your Details.

We have included for your convenience a template to cancel your existing insurance arrangements should you wish to notify your incumbent broker.

Your Details will populate as you fill out the forms contained within the portal.

To commence the process click "Arrange your Membership &/or Insurance now!"

Step 3

Step 4

Step 5

Help

you operate

not acceptable.