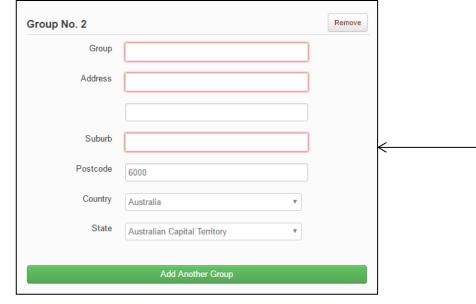

New South Wales

Save & Continue

e.g. landlord, financier or other bank loan provide

Cancel & Return to Your Details

Note: You can add more Groups by clicking the 'Add Another Group' button below.

Groups Step 2 of 5

Group Name

Address

Suburb

Postcode

Country

State

Interested Parties

Group No. 1

#### Step 2: Group Details

Entering your Group's details

If you are the Coordinator for more than one group and would like to combine the payment for all your group's membership and insurance products, click on Add Another Group

You have the ability to add up to 25 Groups.

| Groups Step 2         |                                                                                                         | Help                                                                                                                                      |
|-----------------------|---------------------------------------------------------------------------------------------------------|-------------------------------------------------------------------------------------------------------------------------------------------|
|                       | for your premises and/or place of business.<br>Groups by clicking the 'Add Another Group' button below. | It is important that all your premises or place<br>of business are covered under your policy.                                             |
| Group No. 1           |                                                                                                         | To ensure that you are fully covered enter<br>details for each of the physical locations that<br>you operate.                             |
| Group Name<br>Address | Lilli Pilli Apollo                                                                                      | If you run a mobile business, please enter<br>your home address. A PO Box address is                                                      |
| Address               |                                                                                                         | not acceptable.<br>Your Host Supports Multiple Situations!                                                                                |
| Suburb                | lilli pilli                                                                                             | You can add additional premises that you<br>would like to insure using the 'Add Another<br>Situation' button. Each situation you add will |
| Postcode              | 2229                                                                                                    | increase the number of actual policies create<br>when you pay for your insurance.                                                         |
| Caucha                |                                                                                                         | To remove a situation use the 'Remove' butto<br>bearing in mind that you cannot remove all you                                            |
| Country               | Australia                                                                                               | situations.                                                                                                                               |
| State                 | New South Wales                                                                                         |                                                                                                                                           |
| Interested Parties    |                                                                                                         |                                                                                                                                           |
|                       | e.g. landlord, financier or other bank loan provider                                                    |                                                                                                                                           |
|                       | Add Another Group                                                                                       |                                                                                                                                           |
|                       |                                                                                                         |                                                                                                                                           |