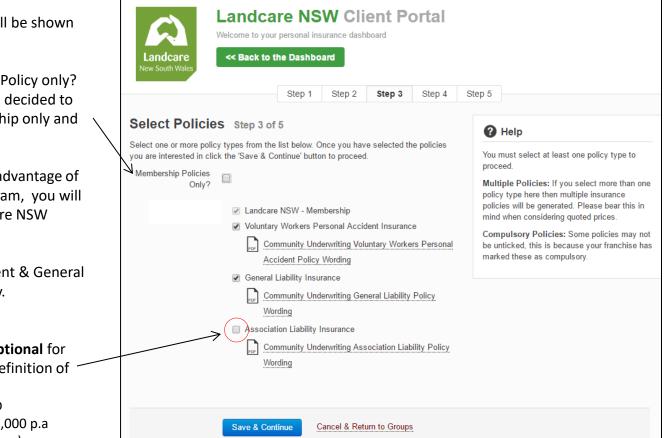

A list of policies that is available will be shown here.

The first check box is Membership Policy only? Check this option if your group has decided to purchase Landcare NSW Membership only and utilise another Insurance provider.

If your Group has decided to take advantage of the Landcare NSW Insurance program, you will first need to purchase your Landcare NSW membership.

Voluntary Workers Personal Accident & General Liability Insurances are compulsory.

Association Liability Insurance is **optional** for SMALL incorporated groups. The definition of <sup>-</sup> SMALL Group is as follows:

- Does not employ staff AND
- Has turnover less than \$25,000 p.a (average of preceding 3 years)